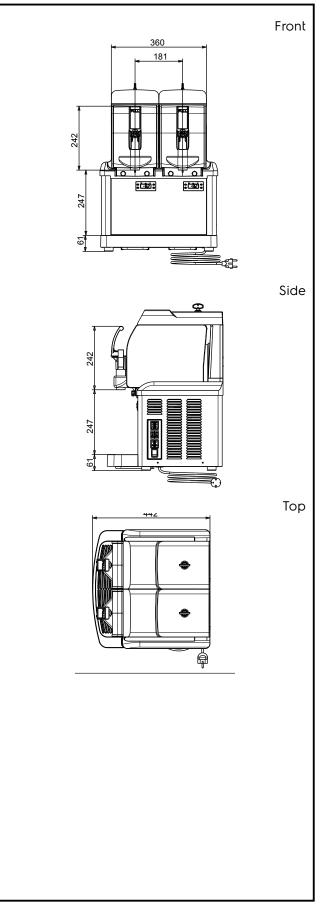

#### Electric Supply voltage: 560099 (SP2New) 220-240 V/1 ph/50 Hz Electrical power max.: 0.765 kW Key Information: External dimensions, Width: 447 mm External dimensions, Depth: 442 mm External dimensions, Height: 613 mm Net weight: 48 kg **Sustainability** R290 **Refrigerant type:**

104 g

**Refrigerant weight:** 

Frozen Frozen granita and cream dispenser with 2 insulated bowls

The company reserves the right to make modifications to the products without prior notice. All information correct at time of printing.