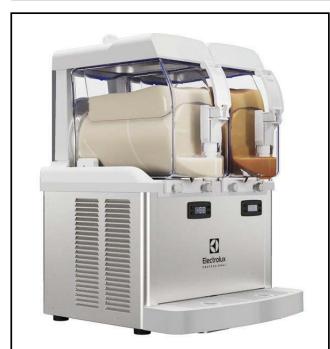

Frozen granita and cream dispenser with 2 insulated bowls

560099 (SP2New)

Frozen Granita and Frozen Cream Dispenser with 2x5 I insulated bowls, R290

#### Item No.

2x5 It bowl frozen granita and frozen cream dispenser. Ideal for the production of chilled specialties: creamy desserts, sherbets, mousses and similar products. Works with water or milk/based dried products or with milk mixtures ready to be poured into the bowl. Compact design. Extremely user-friendly thanks to the screw design for adjusting the consistency of the product. Hybrid control of consistency, it self-adjusts to ensure that the product always has the same consistency. The machine automatically stops when the cover is opened. No ice outisde the tank with the insulated tank. Rounded shapes with stainless steel finishings and white plastics. All parts that come into contact with the food are in stainless steel or plastic, can be removed for easy cleaning.

#### **Main Features**

- Ideal for production of chilled specialties: creamy desserts, sorbet, mousses and similar products.
- Works with water or milk/based dried products or with brik mixtures ready to be poured into the bowl.
- Perfect solution for bars, restaurants, cafeterias, coffee shops, hotels and all the other HoReCa operators who desire reliable piece of equipment.
- The machine automatically stops when the cover is opened.
- No more ice or condensation outside the tank with the insulated tank.
- Rounded shapes with stainless steel finishing and white plastics.
- Thanks to the two-bowl configurations, it is possible to simultaneously prepare one or more products.
- The insulated tank guarantees higher cooling efficiency and lower effect of the external temperature on product's preparation and maintenance time reducing condense and draining; it is the best solution in hot climate conditions.
- New design of the screw to adjust the product consistency makes the equipment extremely user-friendly.
- Hybrid control of consistency. The integrated software allows the equipment to self-adjust to ensure that the product has always the same consistency, from the first to the last drop dispensed.